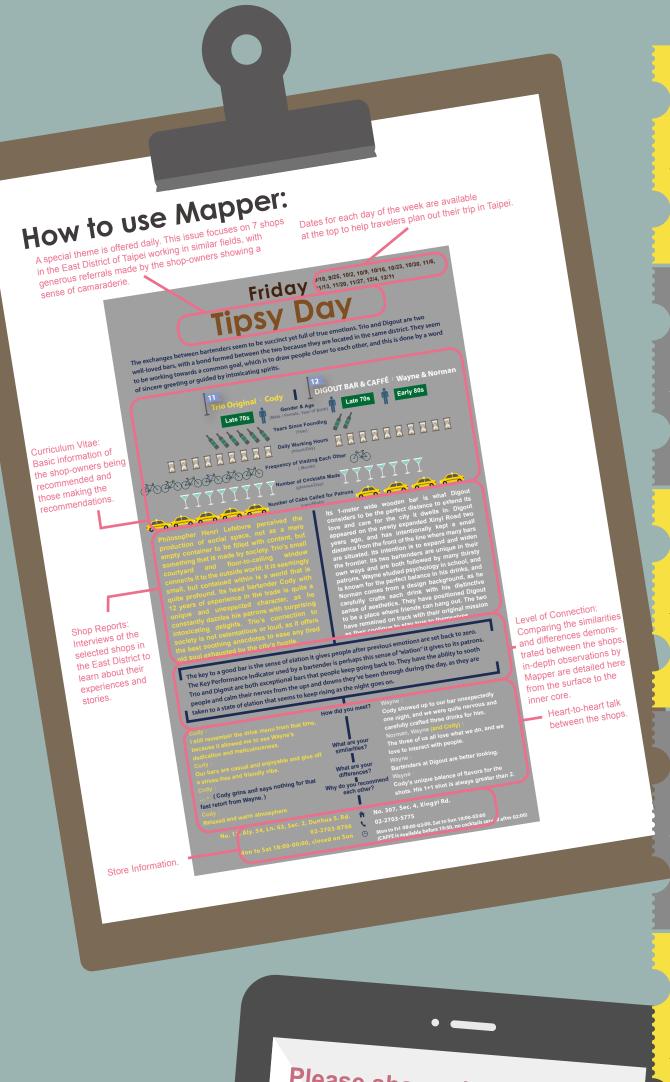

· COUPON

2015.09.16 - 2015.12.15

— Friday —

Tipsy Day

**COUPON** 

2015.09.16 - 2015.12.15

One of the notable features of the East District is how fast the shops change here. As rent skyrockets and competition continue to intensify, the rate that the shops change here will make you wonder if you have stepped into a whole new world. However, within the area's unique landscape are shops that are adamant

Recommended Route: DIGOUT BAR & CAFFÉ → Miss Green → Xizi Pie → Trio Original

distinct landmark in the area around MRT Liuzhangli

Station, and nearby shops seem to have also acquired

the hotel's style of exceptional, low-key luxury. It is an